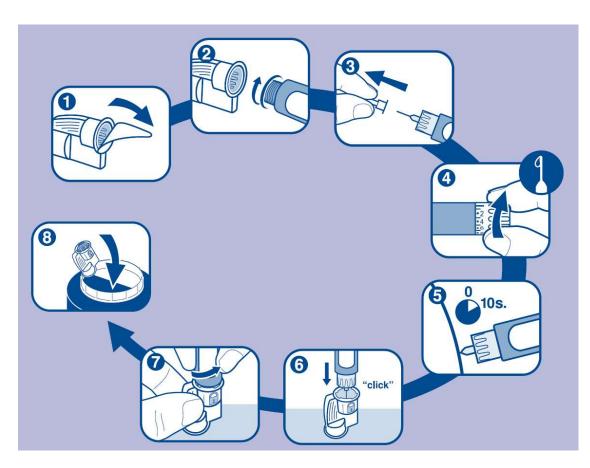

## How to use

- 1. Remove peel paper.
- 2. Screw NEW pen needle straight onto injection device.
- 3. Remove outer and inner container. Keep outer container, but dispose of smaller inner container.
- 4. Prime injection device as per instructions provided.
- 5. Insert needle and inject as per technique recommended by healthcare professional. After injection, count to 10 before removing needle from the skin.
- 6. After injection, push USED pen needle into removal chamber until it clicks to indicate it is safely secured.
- 7. Unscrew used pen needle.
- Dispose of used pen needle safely as per your healthcare professional recommendations or local regulations (e.g. suitable sharps container).