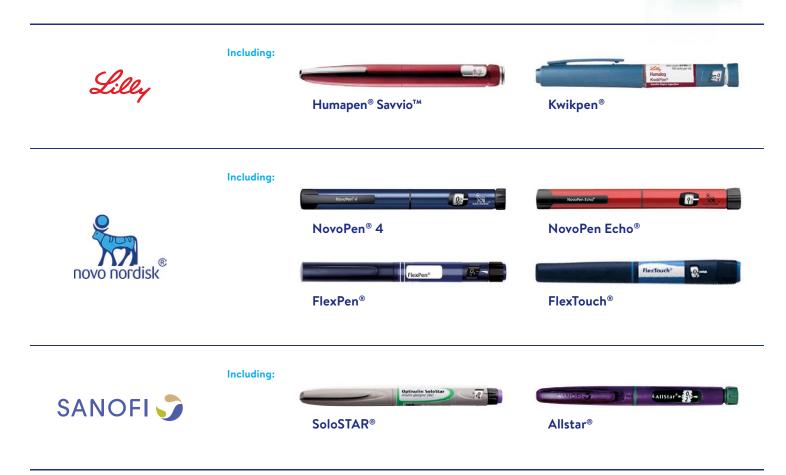

## Unifine Pentips and Unifine Pentips Plus compatibility

Universal fit to widely-used pen injection devices\*1.