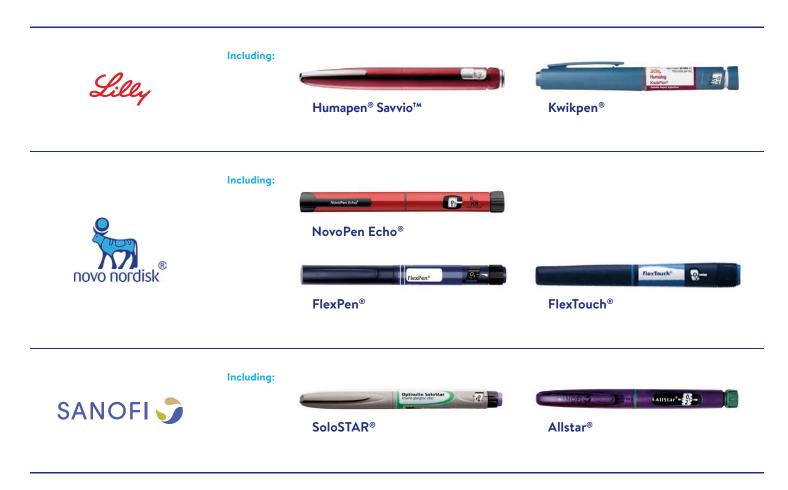

## Unifine SafeControl compatibility

Universal fit to widely-used pen injection devices\*1.

## Reference

- 1. Australian compatibility data correct as of October 2024.
- All rights reserved. All trademarks are the property of their respective owners.
- $^{st}$  Some products on the compatibility chart may not have a valid ARTG listing in Australia.
- Please consult your healthcare professional.