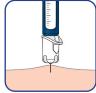

## How to Use

1.

Remove protective seal, screw needle onto injection pen and remove green cap. Inject as per pen instructions.

2.

After injection, push the white safety guard away from you until it clicks and covers the needle. You will now see an orange indicator.