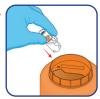

3.

Unscrew needle from the injection pen and dispose of in sharps container.

UNIFINESAFECONTROLIFU/A5/OMM/0221/0

Wash hands thoroughly and/or change personal protective equipment before and after using the device in accordance with your institution's guidelines.