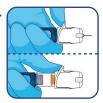

## How to Use

1.

Remove protective seal, screw needle onto injection pen and remove green cap. Inject as per pen instructions.

2.

After injection, push the white safety guard away from you until it clicks and covers the needle. You will now see an orange indicator.